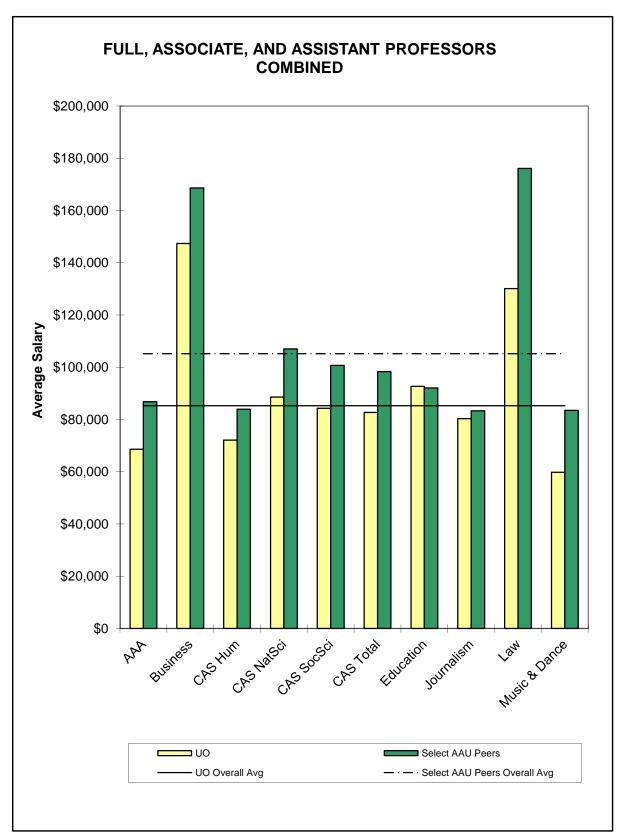

<sup>\*</sup>Eight AAU Public Institutions defined by the Oregon University System as University of Oregon peers. See Appendix II for specific institutions.

<sup>\*</sup>Eight AAU Public Institutions defined by the Oregon University System as University of Oregon peers. See Appendix II for specific institutions.