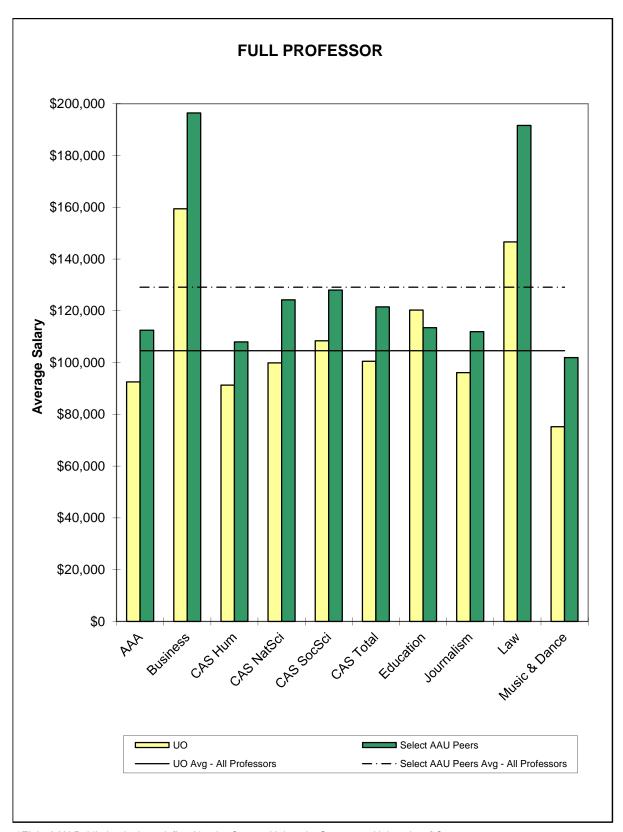

<sup>\*</sup>Eight AAU Public Institutions defined by the Oregon University System as University of Oregon peers. See Appendix II for specific institutions.

<sup>\*</sup>Eight AAU Public Institutions defined by the Oregon University System as University of Oregon peers. See Appendix II for specific institutions.