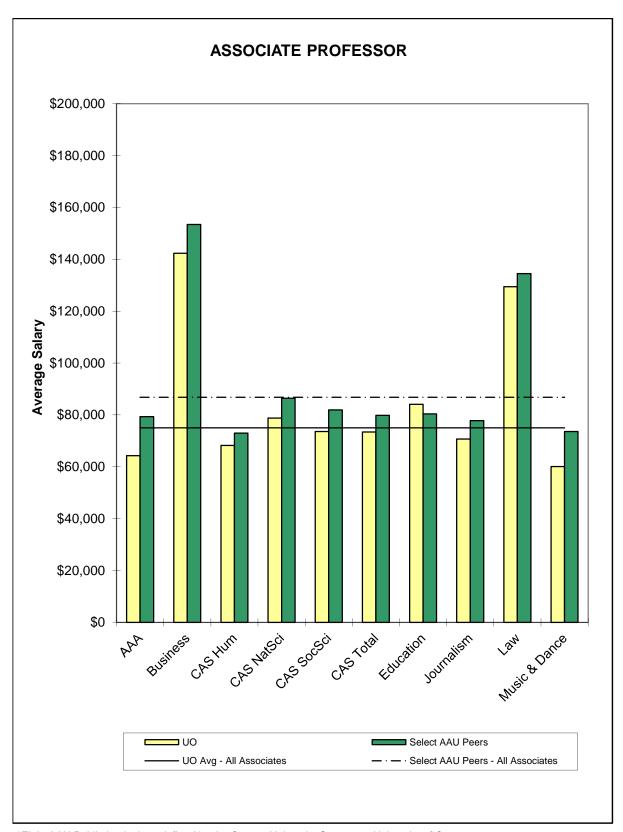

<sup>\*</sup>Eight AAU Public Institutions defined by the Oregon University System as University of Oregon peers. See Appendix II for specific institutions.

<sup>\*</sup>Eight AAU Public Institutions defined by the Oregon University System as University of Oregon peers. See Appendix II for specific institutions.