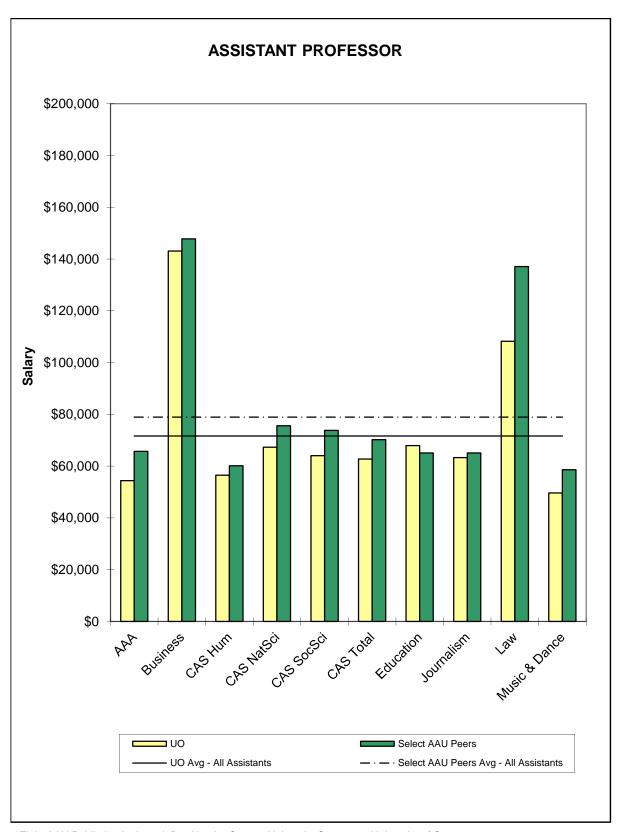

<sup>\*</sup>Eight AAU Public Institutions defined by the Oregon University System as University of Oregon peers. See Appendix II for specific institutions.

<sup>\*</sup>Eight AAU Public Institutions defined by the Oregon University System as University of Oregon peers. See Appendix II for specific institutions.